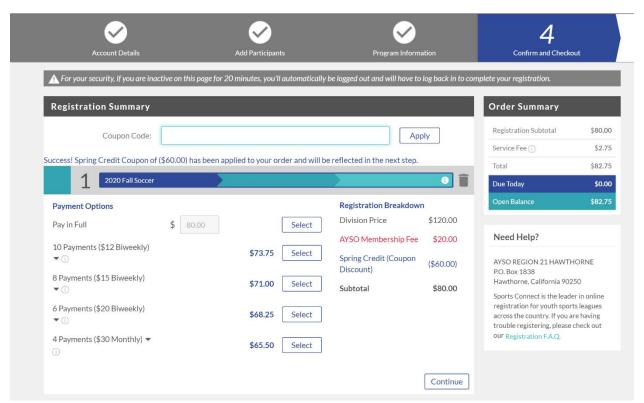

At stage 4 of checkout you will see:

| Account Details                                                                                                                                                                                                                                                                                                                                                                                                                                                                                                                                                                                                                                                                                                                                                                                                                                                                                                                                                                                                              | Add Participants                     | Program Information                              | 4<br>Confirm and Checke                                                                                                                                                                              | but       |
|------------------------------------------------------------------------------------------------------------------------------------------------------------------------------------------------------------------------------------------------------------------------------------------------------------------------------------------------------------------------------------------------------------------------------------------------------------------------------------------------------------------------------------------------------------------------------------------------------------------------------------------------------------------------------------------------------------------------------------------------------------------------------------------------------------------------------------------------------------------------------------------------------------------------------------------------------------------------------------------------------------------------------|--------------------------------------|--------------------------------------------------|------------------------------------------------------------------------------------------------------------------------------------------------------------------------------------------------------|-----------|
| $\Lambda$ For your security, if you are inactive on this page                                                                                                                                                                                                                                                                                                                                                                                                                                                                                                                                                                                                                                                                                                                                                                                                                                                                                                                                                                | for 20 minutes, you'll automatically | be logged out and will have to log back in to co | mplete your registration.                                                                                                                                                                            |           |
| Registration Summary                                                                                                                                                                                                                                                                                                                                                                                                                                                                                                                                                                                                                                                                                                                                                                                                                                                                                                                                                                                                         |                                      |                                                  | Order Summary                                                                                                                                                                                        |           |
| Coupon Code:                                                                                                                                                                                                                                                                                                                                                                                                                                                                                                                                                                                                                                                                                                                                                                                                                                                                                                                                                                                                                 |                                      | Apply                                            | Registration Subtotal                                                                                                                                                                                | \$140.0   |
|                                                                                                                                                                                                                                                                                                                                                                                                                                                                                                                                                                                                                                                                                                                                                                                                                                                                                                                                                                                                                              |                                      |                                                  | Service Fee 👔                                                                                                                                                                                        | \$2.7     |
| 2020 Fall Soccer                                                                                                                                                                                                                                                                                                                                                                                                                                                                                                                                                                                                                                                                                                                                                                                                                                                                                                                                                                                                             |                                      | 0                                                | Total                                                                                                                                                                                                | \$142.7   |
| Payment Options                                                                                                                                                                                                                                                                                                                                                                                                                                                                                                                                                                                                                                                                                                                                                                                                                                                                                                                                                                                                              |                                      | Registration Breakdown                           | Due Today                                                                                                                                                                                            | \$0.0     |
| Pay in Full \$ 140.00                                                                                                                                                                                                                                                                                                                                                                                                                                                                                                                                                                                                                                                                                                                                                                                                                                                                                                                                                                                                        | Select                               | Division Price \$120.00                          | Open Balance                                                                                                                                                                                         | \$142.7   |
| 10 Payments (\$12 Biweekly)                                                                                                                                                                                                                                                                                                                                                                                                                                                                                                                                                                                                                                                                                                                                                                                                                                                                                                                                                                                                  | \$144.75 Select                      | AYSO Membership Fee \$20.00<br>Subtotal \$140.00 | Need Help?                                                                                                                                                                                           |           |
| 8 Payments (\$15 Biweekly)<br>The second se | <b>\$139.25</b> Select               |                                                  | AYSO REGION 21 HAWTHORNE<br>P.O. Box 1838<br>Hawthorne, California 90250<br>Sports Connect is the leader in online<br>registration for youth sports leagues<br>across the country. If you are having |           |
| 6 Payments (\$20 Biweekly)<br>▼ ①                                                                                                                                                                                                                                                                                                                                                                                                                                                                                                                                                                                                                                                                                                                                                                                                                                                                                                                                                                                            | <b>\$133.75</b> Select               |                                                  |                                                                                                                                                                                                      |           |
| 4 Payments (\$30 Monthly) ▼<br>①                                                                                                                                                                                                                                                                                                                                                                                                                                                                                                                                                                                                                                                                                                                                                                                                                                                                                                                                                                                             | <b>\$128.25</b> Select               |                                                  | trouble registering, please<br>our Registration F.A.Q.                                                                                                                                               | check out |
|                                                                                                                                                                                                                                                                                                                                                                                                                                                                                                                                                                                                                                                                                                                                                                                                                                                                                                                                                                                                                              |                                      |                                                  |                                                                                                                                                                                                      |           |
|                                                                                                                                                                                                                                                                                                                                                                                                                                                                                                                                                                                                                                                                                                                                                                                                                                                                                                                                                                                                                              |                                      | Continue                                         |                                                                                                                                                                                                      |           |

In the coupon code section you will input your unique one-time use family code. Then click "Apply".

You will then see:

Then proceed with checking out. We hope this short tutorial helps when to use your code. These prices show the regular season price. Any Early Bird or Late fee will be deducted/added if past the dates available.